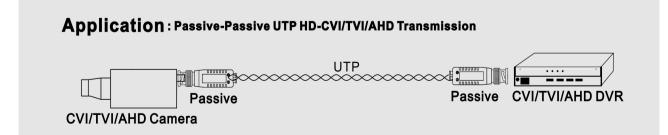

- ♦ Up to 150m fro 4MP CVI Cameras.
- ♦ Up to 250m for 720P/1080P/3MP TVI Cameras
- ♦ Up to 190m for 4MP TVI Cameras.
- ♦ Up to 320m for 720P AHD cameras
- ♦ Up to 250m for 1080P/4MP/5MP AHD cameras
- ♦NTSC, PAL, and SECAM video formats
- ♦No power required
- ♦60dB cross talk and noise immunity.
- Compact size and easy installation
- Press-fit terminal blocks
- With Lighting protector

## **Technical Specifications**

- ◆ Frequency response: DC to 60Mhz
- ◆Attenuation: 0.5dB type
- ♦CMRR: 60dB
- ♦ Connectors: Male BNC and "Press-Fit"
- ♦ Impedance: BNC: 75 ohms

Terminal: 100 ohms

- ♦Working Temperature: -10°C to +70°C
- ♦ Storage Temperature: -30°C to + 70°C
- Humidity : 0 to 95%
- Dimension: 39mm \* 16mm \* 19mm (excluding connectors)
- ♦ Material: ABS Plastic

## Application diagram