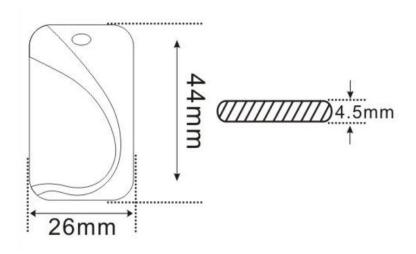

### General

| Material   | ABS                                |
|------------|------------------------------------|
| Dimension  | 26x44x4.5 mm (WxHxT, without ring) |
| Net Weight | ~5.5 g                             |