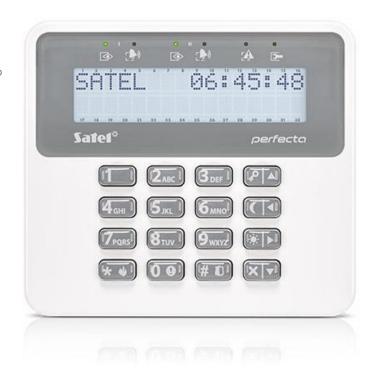

## LCD KEYPAD FOR PERFECTA CONTROL PANELS

The PRF-LCD keypad is designed for daily operation of the **PERFECTA** control panels. The device meets the EN 50131 security requirements for Grade 2. Big keys, LCD display and LEDs indicating the system status make operation of the system easy and clear for all users. In addition to the number keys, the keypad has also buttons for quick activation of the selected armed mode (day, night, full) and triggering of three alarms: Panic, Fire, Aux. With its aesthetically pleasing appearance, PRF-LCD perfectly fits the decor of interiors protected by the system.

- compatible with **PERFECTA** control panels
- large and clear LCD display
- LEDs indicating the status of partitions and system
- quick activation of selected armed mode with function keys
- PANIC, FIRE, AUX alarms triggered from the keypad
- backlit display and keys
- audible signaling for selected system events
- indication of loss of communication with control panel