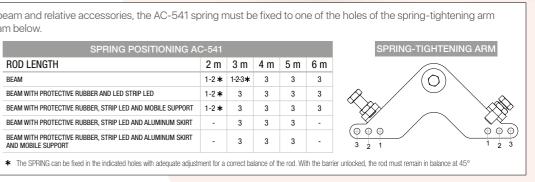

Depending on the length of the beam and relative accessories, the AC-541 spring must be fixed to one of the holes of the spring-tightening arm according to the table and diagram below.

TESTED

LIMIT 600 24V Power supply 230 VAC Motor power supply 24 VDC Power consumption 150 W Current input 6,2 A 300 Nm Torque Duty cycle Intensive use Protection rating (IP) IP44 Insulation class 2 Working temperature