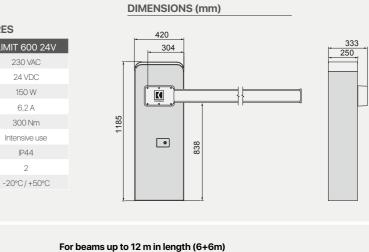

Depending on the length of the beam and relative accessories, the AC-541 spring must be fixed to one of the holes of the spring-tightening arm according to the table and diagram below.

TESTED

LIMIT 600 24V Power supply 230 VAC Motor power supply 24 VDC Power consumption 150 W Current input 6,2 A 300 Nm Torque Duty cycle Intensive use Protection rating (IP) IP44 Insulation class 2 Working temperature

**TECHNICAL FEATURES** 

For beams up to 6 m in length

COMUNELLO® Copyright 2021 - All rights reserved