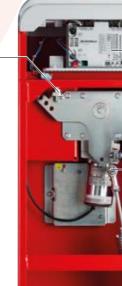

## LIMIT 600 up to 6m beam

0

COMULIELLO

.

0

9

.

.

Possibility to install a LED signal light on

board

Robust ambidextrous

aluminium

beam support in die-cast

Possibility to install, along the beam lenght, beam strip LED for crossing-light version

Manual key and fold-away emergency

Robust steel frame with protective

treatment

release lever

or with white light

Micro-switch and mechanical stop adjustment by one screw

A single spring is provided which, depending on the length of the beam, is fixed to one of the holes in the spring tensioning arm