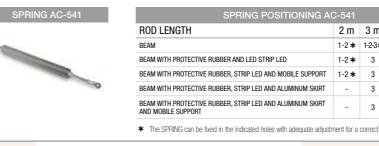

Depending on the length of the beam and relative accessories, the AC-541 spring must be fixed to one of the holes of the spring-tightening arm according to the table and diagram below.

TESTED

LIMIT 600 24V Power supply 230 VAC Motor power supply 24 VDC Power consumption 150 W Current input 6,2 A 300 Nm Torque Duty cycle Intensive use Protection rating (IP) IP44 Insulation class 2 Working temperature