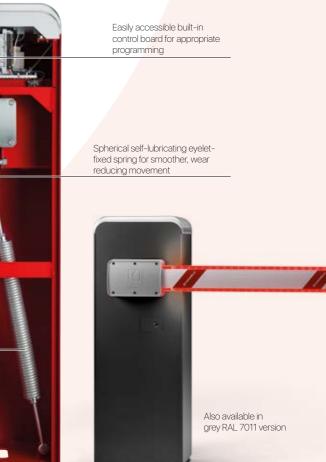

Possibility to install a LED signal light on

board

Robust ambidextrous

aluminium

beam support in die-cast

Possibility to install, along the beam lenght, beam strip LED for crossing-light version

Manual key and fold-away emergency

Robust steel frame with protective

treatment

release lever

or with white light

Micro-switch and mechanical stop adjustment by one screw

A single spring is provided which, depending on the length of the beam, is fixed to one of the holes in the spring tensioning arm