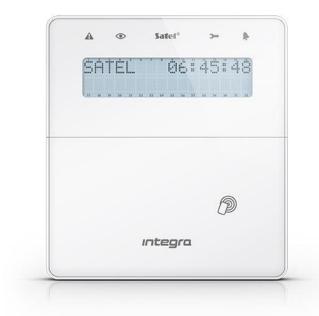

## INTEGRA ALARM SYSTEM KEYPAD

The INT-KLFR keypad has been designed for users who prefer a traditional interface to operate the alarm system, but also expect attractive appearance solutions. Additionally, the built-in proximity card reader allows you to operate the system without the necessity to remember passwords.

- backlit keys and display
- LED indicators of system state
- PANIC, FIRE and MEDICAL (AUX) alarms triggered with keys
- acoustic signaling of selected system events
- 2 programmable zones (with 3EOL configuration support)
- RS-232 connector for interfacing with the **GUARDX** program
- built-in proximity card reader for system operation
- available in white (INT-KLFR-W), black (INT-KLFR-B), light with silver frame (INT-KLFR-SSW), dark with silver frame (INT-KLFR-BSB) and white with silver frame (INT-KLFR-WSW)