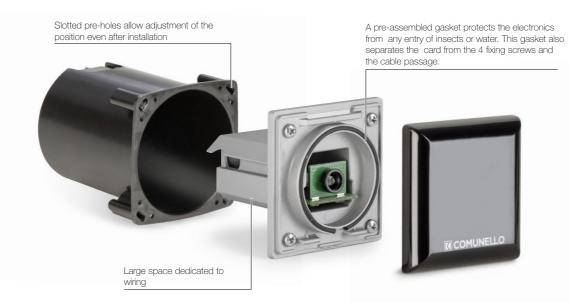

### Protection:

Electronics protected by a preassembled gasket on a dedicated housing. Simplicity and ease of installation:

Cable passage arranged both at the bottom and at the rear of the photocell. Large space dedicated to wiring.

### Adjustment:

The slotted holes allow adjustment of the position even after installation