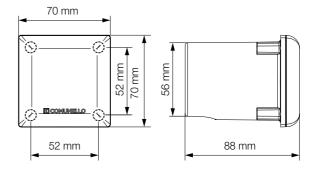

# **DART INSERT**



# New generation recessed wall photocells

# COMUNELLO

### Protection:

Electronics protected by a preassembled gasket on a dedicated housing. Simplicity and ease of installation:

Cable passage arranged both at the bottom and at the rear of the photocell. Large space dedicated to wiring.

# Design:

New attractive design with no visible screws

### Adjustment:

The slotted holes allow adjustment of the position even after installation

# Duration:

High quality plastic material with anti-UV additives and embossed painting



| •                  | 0101           |                                                                           | <b>-72</b> | IP    | Range | $\bigcirc$ | Кg      |
|--------------------|----------------|---------------------------------------------------------------------------|------------|-------|-------|------------|---------|
| DART INSERT        | GDARTINSN0B00  | Pair of recessed wall photocells, adapter bowl included                   | 12V / 24V  | IP 54 | 15m   | 1 Kit      | 0,20 kg |
| DART INSERT<br>BUS | G1DARTISN0B00A | Pair of recessed wall photocells, adapter bowl included<br>One Technology | 24V        | IP 54 | 15m   | 1 Kit      | 0,20 kg |

|       | 0101          |                                            | ♦  | Kg       |
|-------|---------------|-------------