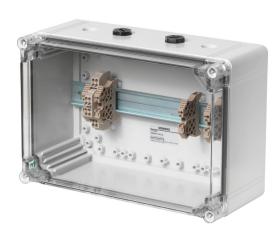

# Installation housing

FDCH222

- Housing with U-rail TS35 and end brackets
- Mounting of up to three line adapters (Ex) FDCL221-Ex
- Mounting of additional devices (e.g., line separator FDCL221)

### FDCH222 Installation Housing

#### Function:

 To accommodate up to three line adapters (Ex) FDCL221-Ex and other devices on a U-rail TS35

#### Scope of delivery:

 Plastic housing with transparent housing cover, 1x U-rail TS35, 3x end brackets, 2x connection terminals, 2x cable grippers