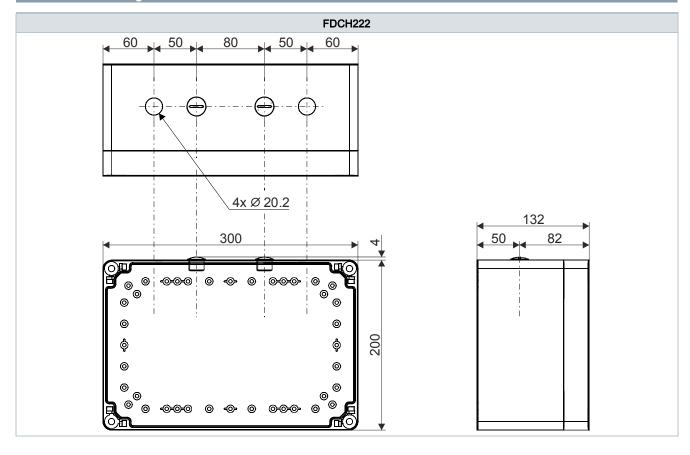

## Technical data

|                                 | FDCH222            |  |
|---------------------------------|--------------------|--|
| Protection category (IEC 60529) | Max. IP66          |  |
| Dimensions (W x H x D)          | 300 x 200 x 132 mm |  |
| Color:                          |                    |  |
| Housing                         | Gray               |  |
| Housing cover                   | Transparent        |  |

## Dimensional drawings

Issued by
Siemens Switzerland Ltd
Building Technologies Division
International Headquarters
Gubelstrasse 22
CH-6301 Zug
Tel. +41 41-724 24 24
www.siemens.com/buildingtechnologies