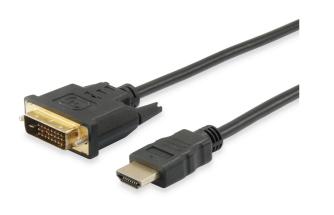

# vww.equip-info.net

HDMI to DVI Single Link Cable 119322 119323 119325

The equip® HDMI to DVI Adapter Cable is built of the premium materials to provide users the clearest digital video signal, transmitting uncompressed digital video streams from devices like Blu-Ray player, Set-Top-Box or game console to displays such as HDTV, LCD monitor or projector. Also, the triple shielding construction guarantees an error-free data transmission.

### **I Key Features**

119329

- HDMI Type A Male to DVI (18+1) Male
- Support Full HD video Stream