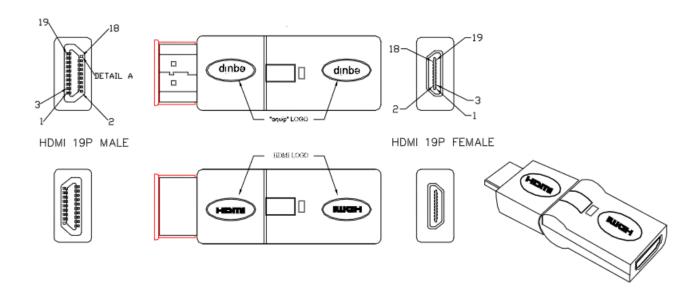

# **Specification**

| Connectors          | 1 x HDMI A Type Female<br>1 x HDMI A Type Male                               |
|---------------------|------------------------------------------------------------------------------|
| Physical Properties | Color: Black Material: PVC Dimension (L x D x H): 70 x 21 x 11mm Weight: 14g |

#### **I Key Features**

- HDMI Type A Male to Type A Female
- Gold-plated connectors for high performance transmission
- 90 degree folding
- Suitable for tight spaces HDMI connection/extension
- Comes with dust cover to keep the connectors clean and sharp