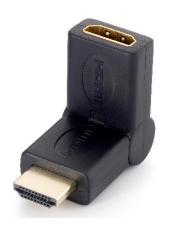

# HDMI ADAPTER 45° FOLDABLE, M/F

118911

The equip® HDMI Adapter foldable, gives you the flexibility without risking bending your HDMI Cable excessively, and also right angle enable you to correctly orient your cable providing less strain on the connector.

#### **I Key Features**

- HDMI Type A Male to Type A Female
- Gold-plated connectors for high performance transmission
- 90 degree folding
- Suitable for tight spaces HDMI connection/extension
- Comes with dust cover to keep the connectors clean and sharp