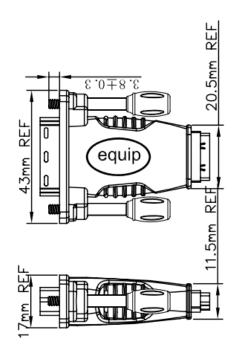

#### **Specification**

| Connectors          | 1 x DVI (24+1) Male<br>1 x HDMI Type A Female            |
|---------------------|----------------------------------------------------------|
| Physical Properties | Color: Black<br>Dimension: 17 x 44 x 55mm<br>Weight: 32g |
| Packing             | Zip bag                                                  |
|                     |                                                          |