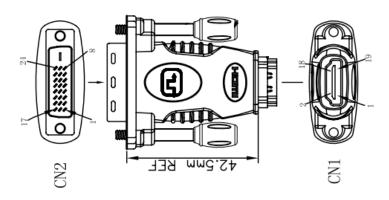

# DVI (24+1) to HDMI Adapter

118908

The equip® DVI to HDMI Adapter is constructed with high quality materials and bridges crystal signals between a DVI-interfaced device and an HDMI-interfaced device. The gold flash contact guarantees a data transmission without signal loss or interference.

#### **Specification**

| Connectors          | 1 x DVI (24+1) Male<br>1 x HDMI Type A Female            |
|---------------------|----------------------------------------------------------|
| Physical Properties | Color: Black<br>Dimension: 17 x 44 x 55mm<br>Weight: 32g |
| Packing             | Zip bag                                                  |
|                     |                                                          |