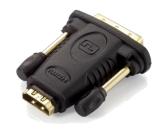

# DVI (24+1) to HDMI Adapter

118908

The equip® DVI to HDMI Adapter is constructed with high quality materials and bridges crystal signals between a DVI-interfaced device and an HDMI-interfaced device. The gold flash contact guarantees a data transmission without signal loss or interference.

#### **Specification**

| Connectors          | 1 x DVI (24+1) Male<br>1 x HDMI Type A Female            |
|---------------------|----------------------------------------------------------|
| Physical Properties | Color: Black<br>Dimension: 17 x 44 x 55mm<br>Weight: 32g |
| Packing             | Zip bag                                                  |
|                     |                                                          |