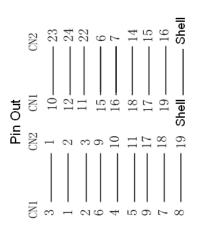

#### **Specification**

| Connectors          | 1 x DVI (24+1) Male<br>1 x HDMI Type A Female            |
|---------------------|----------------------------------------------------------|
| Physical Properties | Color: Black<br>Dimension: 17 x 44 x 55mm<br>Weight: 32g |
| Packing             | Zip bag                                                  |
|                     |                                                          |