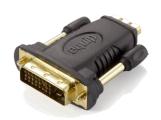

# DVI (24+1) to HDMI Adapter

118908

The equip® DVI to HDMI Adapter is constructed with high quality materials and bridges crystal signals between a DVI-interfaced device and an HDMI-interfaced device. The gold flash contact guarantees a data transmission without signal loss or interference.

#### **Specification**

| Connectors          | 1 x DVI (24+1) Male<br>1 x HDMI Type A Female            |
|---------------------|----------------------------------------------------------|
| Physical Properties | Color: Black<br>Dimension: 17 x 44 x 55mm<br>Weight: 32g |
| Packing             | Zip bag                                                  |
|                     |                                                          |