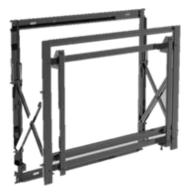

# **DS-DN4901W**

49" LCD Display Unit Front-maintenance Wall-mounted Bracket

#### **Key Features**

- Front-maintenance Wall-mounted Bracket for 49" LCD Screen
- Solid Steel structure, Prevent screen bend or twist
- Cold-rolled Steel Plate(SPCC)