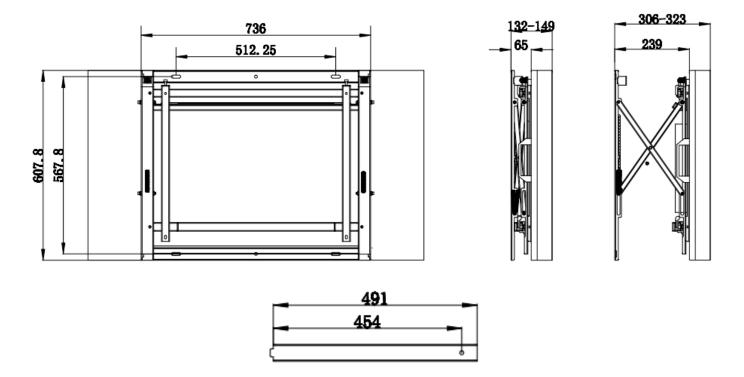

### Dimensions

#### Specification

| Name             | DS-DN4901W                    |
|------------------|-------------------------------|
| Appearance       | Hikvision Black               |
| Material         | Cold-rolled Steel Plate(SPCC) |
| Dimension(WxHxD) | 736mmx607.5mmx65-239mm        |
| Weight           | 7.5Kg                         |