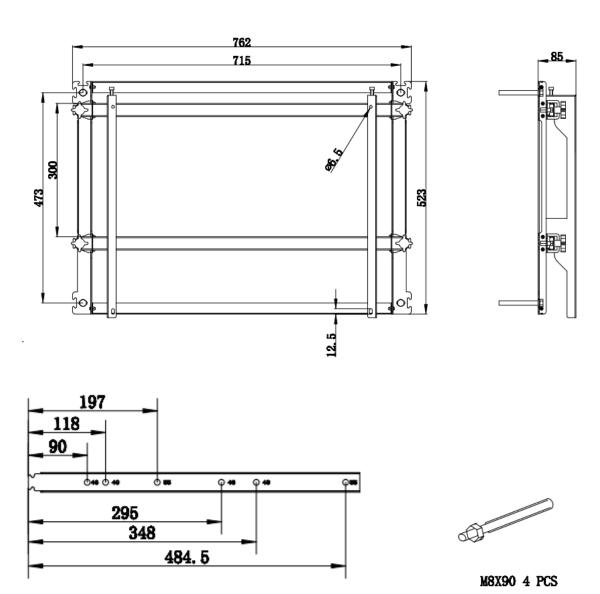

#### **Dimensions**

### **Specification**

| Name             | DS-DN4655W/U                     |
|------------------|----------------------------------|
| Appearance       | Hikvision Black                  |
| Material         | Cold-rolled Steel Plate(SPCC)    |
| Dimension(WxHxD) | 762mmx473mmx85mm(Single Bracket) |
| Weight           | 3.8Kg(Single Bracket)            |