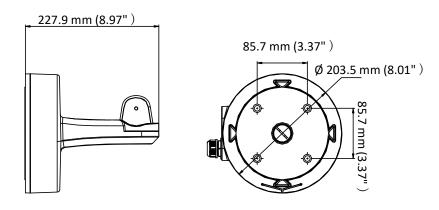

## Dimension

#### Parameter

| Model      | DS-2601ZJ-P                           |
|------------|---------------------------------------|
| Parameters | Wall Mount                            |
| Appearance | Platinum Gray                         |
| Material   | Aluminum Alloy                        |
| Dimension  | Φ 203.5 mm × 227.9 mm (8.01" × 8.97") |
| Weight     | 2890 g (6.37 lb.)                     |