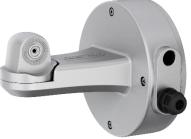

# DS-2601ZJ-P

#### Wall Mount

## Feature

- Plastic with surface spray treatment
- Adjustable tilt angle ±40°, and pan angle ±88°
- Junction box design facilitates cable routing
- Applies to target capture camera

#### Parameter

| Model      | DS-2601ZJ-P                           |
|------------|---------------------------------------|
| Parameters | Wall Mount                            |
| Appearance | Platinum Gray                         |
| Material   | Aluminum Alloy                        |
| Dimension  | Φ 203.5 mm × 227.9 mm (8.01" × 8.97") |
| Weight     | 2890 g (6.37 lb.)                     |