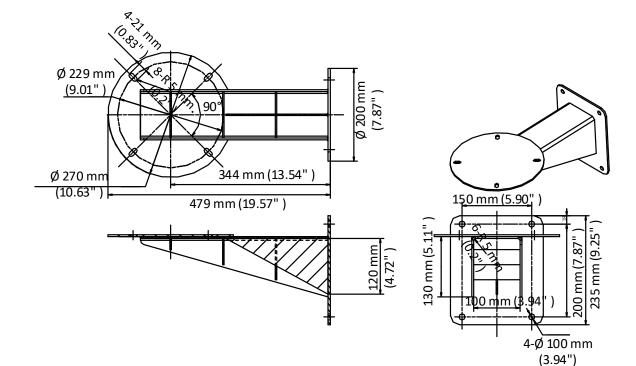

## Dimension

#### Parameter

| Model      | DS-1713ZJ-Y                                            |
|------------|--------------------------------------------------------|
| Parameters | Wall Mount                                             |
| Appearance | Natural Stainless Steel Color                          |
| Material   | SUS316L                                                |
| Dimension  | Ø 270 mm × 479 mm × 235 mm (Ø 10.63" × 18.86" × 9.25") |
| Weight     | 7.1 kg (15.65 lb.)                                     |