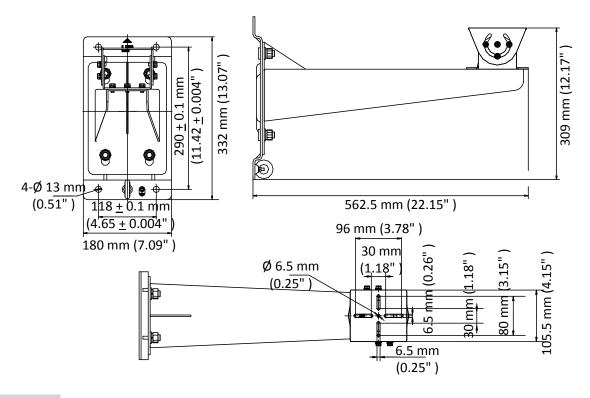

#### **Dimension**

## **Parameter**

| Model      | DS-1707ZJ-Y                                           |
|------------|-------------------------------------------------------|
| Parameters | Wall Mount for Explosion-Proof Bullet Camera          |
| Appearance | Natural Stainless Steel Color                         |
| Material   | SUS316L Stainless Steel                               |
| Dimension  | 562.5 mm × 180 mm × 309 mm (22.15" × 7.09" × 12.17" ) |
| Weight     | 7.02 kg (15.48 lb.)                                   |