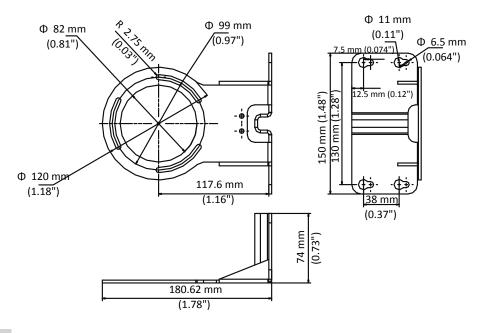

### **Dimension**

#### **Parameter**

| Model      | DS-1705ZJ-DM35                                       |
|------------|------------------------------------------------------|
| Parameters | Wall Mounting Bracket for Anti-Corrosion Dome Camera |
| Appearance | Natural Stainless Steel Color                        |
| Material   | 316L Stainless Steel                                 |
| Dimension  | Φ 180.6 mm × 150 mm × 74 mm (1.78" × 1.48" × 0.73")  |
| Weight     | 498 g (1.1 lb.)                                      |