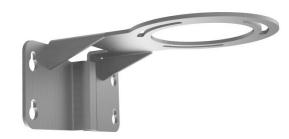

# DS-1705ZJ-DM35

**Wall Mounting Bracket for Anti-Crossion Dome Camera** 

## **Feature**

- That the bracket is formed by one piece stainless steel ensures the reliable structure
- Anti-corrosion material: 316L stainless steel
- Applicable for coastal area, vessel, chemical factory, etc.