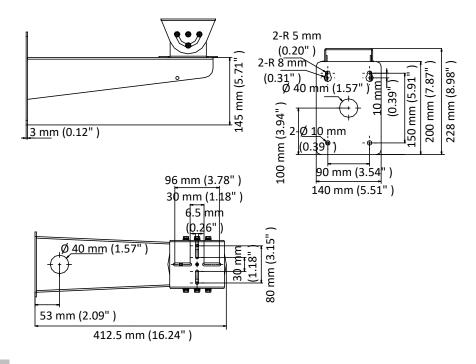

### **Dimension**

### **Parameter**

| Model      | DS-1704Z-Y                                          |
|------------|-----------------------------------------------------|
| Parameters | Wall Mount                                          |
| Appearance | Unpainted Stainless Steel                           |
| Material   | SUS316L                                             |
| Dimension  | 412.5 mm × 140 mm × 228 mm (16.24" × 5.51" × 8.98") |
| Weight     | 2160 g (4.76 lb.)                                   |