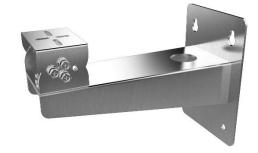

# **DS-1704Z-Y**

**Wall Mount** 

### **Feature**

- Stainless steel
- Adjustable tilt angle from -45° to 45°, and pan angle from -45° to 45°
- Cable hole design facilitates the cable routing

### **Parameter**

| Model      | DS-1704Z-Y                                          |
|------------|-----------------------------------------------------|
| Parameters | Wall Mount                                          |
| Appearance | Unpainted Stainless Steel                           |
| Material   | SUS316L                                             |
| Dimension  | 412.5 mm × 140 mm × 228 mm (16.24" × 5.51" × 8.98") |
| Weight     | 2160 g (4.76 lb.)                                   |