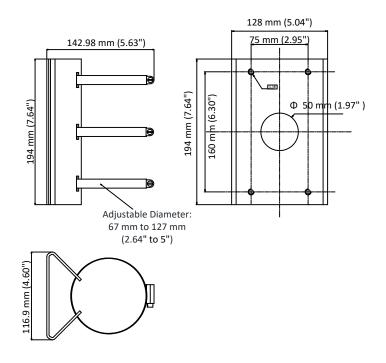

#### Dimension

## Feature

- Steel material with surface spray treatment
- The bracket formed by one piece stainless steel ensures the reliable structure
- Adjustable diameter from 67 mm to 127 mm

#### Parameter

| Model      | DS-1684ZJ                                              |
|------------|--------------------------------------------------------|
| Parameters | Vertical Pole Mounting Bracket for PanoVu & Speed Dome |
| Appearance | Hikvision White                                        |
| Material   | Steel                                                  |
| Dimension  | Φ 67 mm to 127 mm × 194 mm (2.64" to 5" × 7.64")       |
| Weight     | 1300 g (2.87 lb.)                                      |