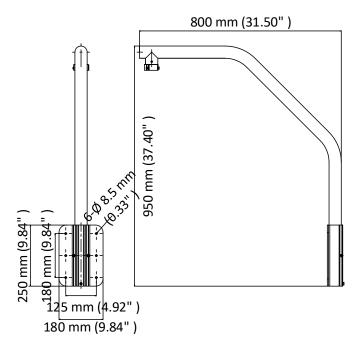

## **Dimension**

### **Parameter**

| Model      | DS-1660ZJ-P                                       |
|------------|---------------------------------------------------|
| Parameters | Wall Mount                                        |
| Appearance | Platinum Gray                                     |
| Material   | Aluminum Alloy                                    |
| Dimension  | 180mm × 800 mm × 950 mm (9.84" × 31.50" × 37.40") |
| Weight     | 2900 g (6.39 lb.)                                 |