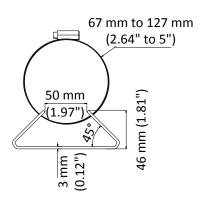

### Feature

- Stainless steel material with surface spray treatment
- Adjustable diameter from 67 mm to 127 mm

### **Dimension**