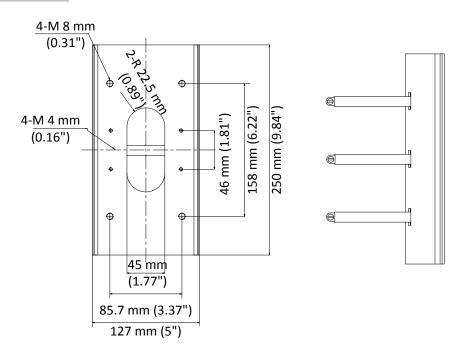

### **Dimension**

#### **Parameter**

| Model      | DS-1475ZJ-Y                                  |
|------------|----------------------------------------------|
| Parameters | Vertical Pole Mount                          |
| Appearance | Hikvision White                              |
| Material   | Stainless Steel                              |
| Dimension  | 250 mm × 127 mm × 46 mm (9.84" × 5" × 1.81") |
| Weight     | 1205 g (2.66 lb.)                            |