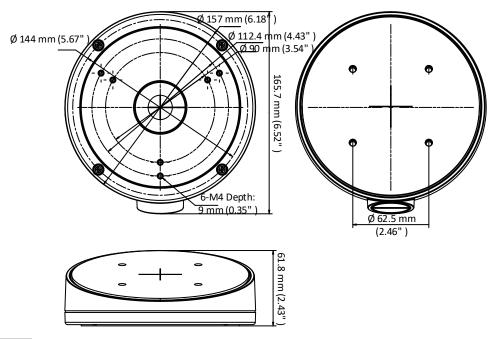

## **Dimension**

## **Parameter**

| Model      | DS-1281ZJ-M(Black)                                      |
|------------|---------------------------------------------------------|
| Parameters | Inclined Ceiling Mount                                  |
| Appearance | Black                                                   |
| Material   | Aluminum Alloy                                          |
| Dimension  | Ø 157 mm × 165.7 mm × 61.8 mm (Ø 6.18" × 6.52" × 2.43") |
| Weight     | 586 g (1.29 lb.)                                        |