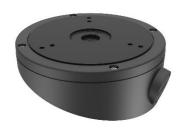

# DS-1281ZJ-M(Black)

**Inclined Ceiling Mount** 

## **Features**

- Aluminum alloy with surface spray treatment
- Side outlet, and bottom outlet
- Applies to both indoor conditions, and outdoor conditions

## **Available Model**

DS-1281ZJ-M(Black)