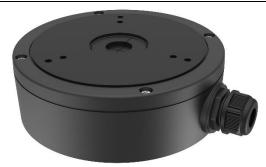

# DS-1280ZJ-M(Black)

**Junction Box** 

(0.18")

#### **Features**

- Aluminum alloy with surface spray treatment
- Side outlet, and bottom outlet
- Interchangeable bottom waterproof cover, and side gland nut
- Applies to both indoor conditions, and outdoor conditions

## **Available Model**

DS-1280ZJ-M(Black)