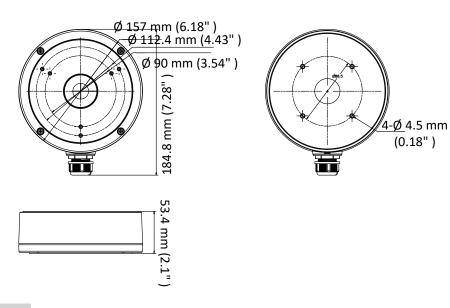

## **Dimension**

#### **Parameter**

| Model      | DS-1280ZJ-M(Black)                                     |
|------------|--------------------------------------------------------|
| Parameters | Junction Box                                           |
| Appearance | Black                                                  |
| Material   | Aluminum Alloy                                         |
| Dimension  | Ø 157 mm × 184.8 mm × 53.4 mm (Ø 6.18" × 7.28" × 2.1") |
| Weight     | 621 g (1.37 lb.)                                       |