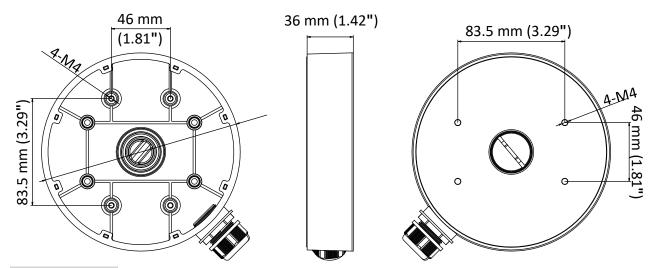

#### Dimension

### Parameter

| Model      | DS-1280ZJ-DM55                    |
|------------|-----------------------------------|
| Parameters | Junction Box                      |
| Appearance | Hikvision White                   |
| Material   | Aluminum Alloy                    |
| Dimension  | Φ 155 mm × 36 mm (Φ 6.1" × 1.42") |
| Weight     | 300 g (0.66 lb.)                  |