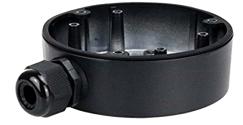

# DS-1280ZJ-DM18-B

**Junction Box for Dome Camera** 

## Features:

- Aluminum alloy material with surface spray treatment
- Cable hole on bracket makes the feature better