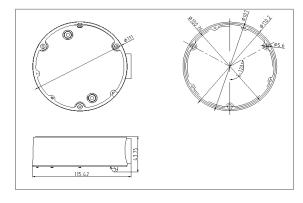

# Dimension:

## Parameter:

| Model      | DS-1280ZJ-DM18   |
|------------|------------------|
|            | Junction Box for |
| Parameters | Dome Camera      |
| Appearance | Hikvision Black  |
| Material   | Aluminum Alloy   |
| Dimension  | Φ111mm           |
| Weight     | 150g             |