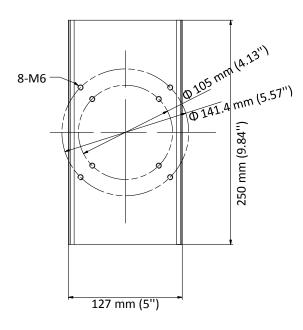

### **Dimension**

# **Parameter**

| Model      | DS-1275ZJ (SPTZ)                             |
|------------|----------------------------------------------|
| Parameters | Vertical Pole Mount                          |
| Appearance | Hikvision White                              |
| Material   | Stainless Steel, Steel                       |
| Dimension  | 250 mm × 127 mm × 46 mm (9.84" × 5" × 1.81") |
| Weight     | Approx. 1345 g (2.97 lb.)                    |