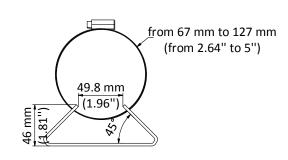

### **Dimension**

# **Parameter**

| Model      | DS-1275ZJ (SPTZ)                             |
|------------|----------------------------------------------|
| Parameters | Vertical Pole Mount                          |
| Appearance | Hikvision White                              |
| Material   | Stainless Steel, Steel                       |
| Dimension  | 250 mm × 127 mm × 46 mm (9.84" × 5" × 1.81") |
| Weight     | Approx. 1345 g (2.97 lb.)                    |