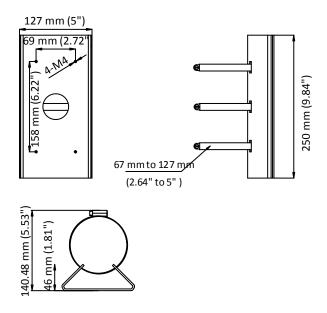

## **Dimension**

## **Feature**

- Stainless steel, and steel with surface spray treatment
- Adjustable diameter from 67 mm to 127 mm

#### **Parameter**

| Model      | DS-1275ZJ-P1                                     |
|------------|--------------------------------------------------|
| Parameters | Horizontal Pole Mount                            |
| Appearance | Platinum Gray                                    |
| Material   | Stainless Steel, and Steel                       |
| Dimension  | 127 mm × 140.48 mm × 250 mm (5" × 5.53" × 9.84") |
| Weight     | 1500 g (3.3 lb.)                                 |