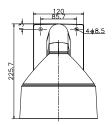

#### **Dimension:**

## Parameter:

| Model      | DS-1273ZJ-DM26         |
|------------|------------------------|
|            | Wall Mount Bracket for |
| Parameters | Dome Camera            |
| Appearance | Hikvision White        |
| Material   | Aluminum Alloy         |
| Dimension  | 255×225.7×185mm        |
| Weight     | 1550g                  |
|            |                        |