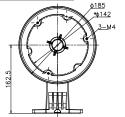

#### **Dimension:**

## Parameter:

| Model      | DS-1273ZJ-DM26         |
|------------|------------------------|
|            | Wall Mount Bracket for |
| Parameters | Dome Camera            |
| Appearance | Hikvision White        |
| Material   | Aluminum Alloy         |
| Dimension  | 255×225.7×185mm        |
| Weight     | 1550g                  |
|            |                        |