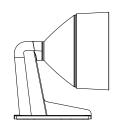

# DS-1273ZJ-DM26

Wall Mount Bracket for

**Dome Camera** 

Note: The actual bracket may vary from the picture above.