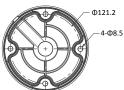

## **Dimension**

## **Parameters**

| Model      | DS-1271ZJ-130-TRL                          |
|------------|--------------------------------------------|
| Parameters | Pendant Mounting Bracket for Turret Camera |
| Appearance | Hikvision White                            |
| Material   | Aluminum Alloy                             |
| Dimension  | Ф150x567mm                                 |
| Weight     | 1110g                                      |