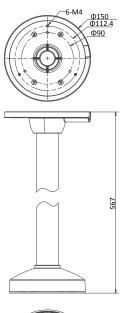

## **Dimension**

## **Parameters**

| Model      | DS-1271ZJ-130-TRL                          |
|------------|--------------------------------------------|
| Parameters | Pendant Mounting Bracket for Turret Camera |
| Appearance | Hikvision White                            |
| Material   | Aluminum Alloy                             |
| Dimension  | Ф150x567mm                                 |
| Weight     | 1110g                                      |