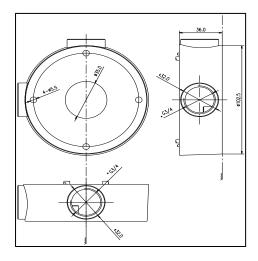

# **DS-1260ZJ**

### **Junction Box for Bullet Camera**



# Features:

Aluminum alloy material with surface spray treatment

# **Dimension:**





# **Order Model:**

DS-1260ZJ

### Parameter:

| Model      | DS-1260ZJ        |
|------------|------------------|
|            | Junction Box for |
| Parameters | Bullet Camera    |
| Appearance | Hikvision White  |
| Material   | Aluminum Alloy   |
| Dimension  | Ф 88.5 × 36 mm   |
| Weight     | 248 g (0.55 lb.) |

# Notice:

- The bracket should be installed on flat wall
- Waterproof rubber is necessary for outdoor application
- The wall must be capable of supporting over 3 times as much as the total weight of the camera and the mount.
- The maximum load capacity of the bracket is 4.5 kg

Note: The actual dome camera may vary from the picture above.