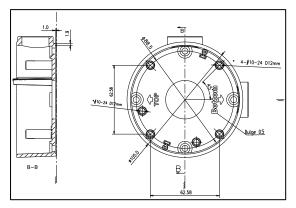

# **DS-1260ZJ**

### **Junction Box for Bullet Camera**



# Features:

Aluminum alloy material with surface spray treatment

# **Dimension:**





# **Order Model:**

DS-1260ZJ

### Parameter:

| Model      | DS-1260ZJ        |
|------------|------------------|
|            | Junction Box for |
| Parameters | Bullet Camera    |
| Appearance | Hikvision White  |
| Material   | Aluminum Alloy   |
| Dimension  | Ф 88.5 × 36 mm   |
| Weight     | 248 g (0.55 lb.) |

# Notice:

- The bracket should be installed on flat wall
- Waterproof rubber is necessary for outdoor application
- The wall must be capable of supporting over 3 times as much as the total weight of the camera and the mount.
- The maximum load capacity of the bracket is 4.5 kg

Note: The actual dome camera may vary from the picture above.