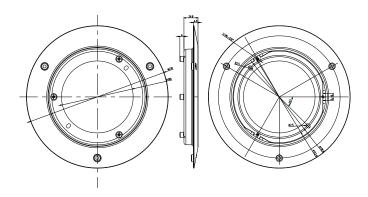

#### **Dimension:**

#### Parameter:

| Model      | DS-12 <b>4</b> 1ZJ              |
|------------|---------------------------------|
|            | In-ceiling Mounting Bracket for |
| Parameters | Dome Camera                     |
| Appearance | Hik White                       |
| Material   | Aluminum Alloy                  |
| Dimension  | 210×26.8mm                      |
| Weight     | 260g                            |