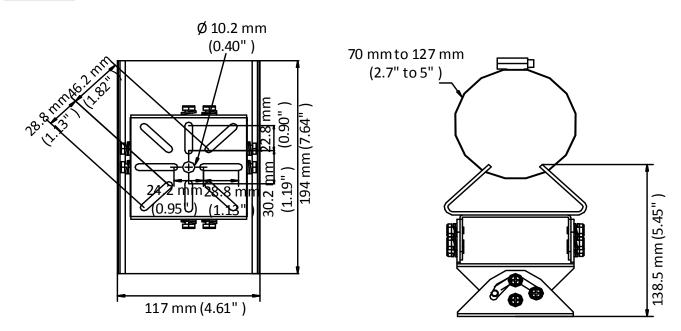

## Dimension

### Available Model

#### DS-1214ZJ-T

#### Parameter

| Model      | DS-1214ZJ-T                                        |
|------------|----------------------------------------------------|
| Parameters | PT Joint                                           |
| Appearance | Hikvision White                                    |
| Material   | Steel and Stainless Steel                          |
| Dimension  | 194 mm × 117 mm × 138.5 mm (7.64" × 4.61" × 5.45") |
| Weight     | 1900 g (4.19 lb.)                                  |