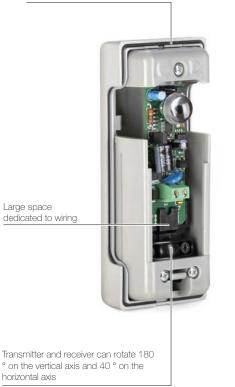

### Simplicity and ease of installation:

Cable passage arranged both at the bottom and at the rear of the photocell. Large space dedicated to wiring.

#### Adjustment:

Transmitter and receiver can rotate 180 ° on the vertical axis and 40 ° on the horizontal axis. The slotted holes allow adjustment of the position even after installation **Duration:** 