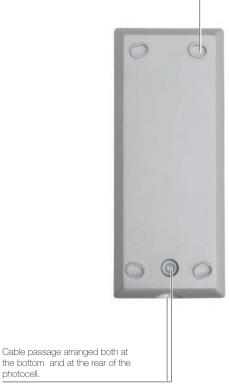

### Simplicity and ease of installation:

Cable passage arranged both at the bottom and at the rear of the photocell. Large space dedicated to wiring.

photocell.

A pre-assembled gasket protects the electronics from any entry of insects or water.

The 4 slotted holes allow adjustment of the position even after installation