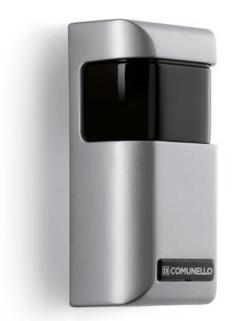

# **DART INDUSTRIAL**

## Adjustable photocells for industrial gates with a range of up to 30 m

#### Design:

New attractive design with no visible screws