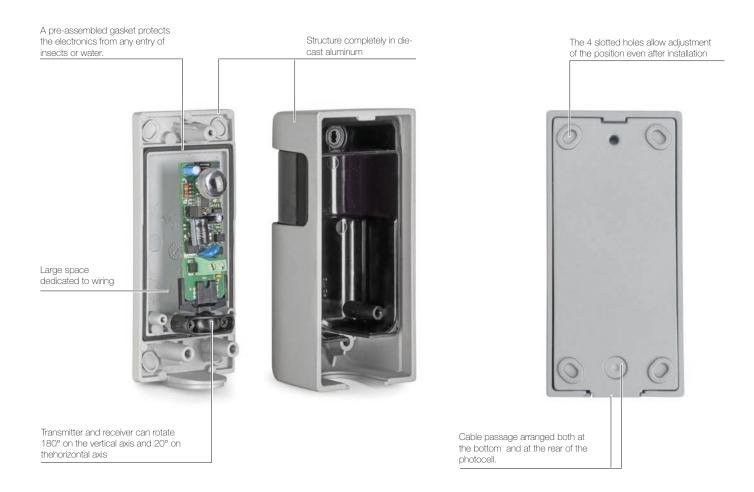

#### **Protection:**

Electronics protected by a preassembled gasket on a dedicated housing.

## Simplicity and ease of installation:

Cable passage arranged both at the bottom and at the rear of the photocell. Large space dedicated to wiring.

## Adjustment:

Transmitter and receiver can rotate 180° on the vertical axis and 20° on thehorizontal axis

The slotted holes allow adjustment of the position even after installation

#### Anti-vandalism:

The structure of the photocell completely in die-cast aluminum guarantees high strength and resistance.

| •               | 0101          |                                                     | <b>-</b> / <b>2</b> | IP    | Range | <b>♦</b> | (Kg)    |  |
|-----------------|---------------|-----------------------------------------------------|---------------------|-------|-------|----------|---------|--|
| DART INDUSTRIAL | GDARTINDN0B00 | Pair of adjustable photocells with range up to 30 m | 12V / 24V           | IP 55 | 30m   | 1 Kit    | 0,60 kg |  |