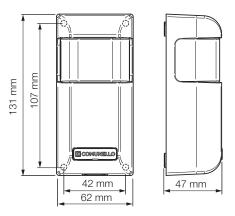

## Simplicity and ease of installation:

Cable passage arranged both at the bottom and at the rear of the photocell. Large space dedicated to wiring.