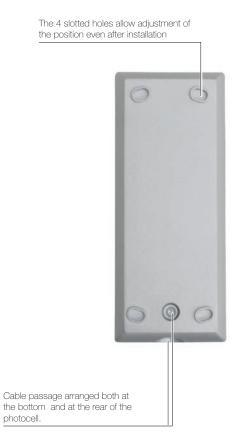

# Simplicity and ease of installation:

Cable passage arranged both at the bottom and at the rear of the photocell. Large space dedicated to wiring.

# Adjustment:

Transmitter and receiver can rotate 180  $^{\circ}$  on the vertical axis and 20  $^{\circ}$  on the horizontal axis. The slotted holes allow adjustment of the position even after installation