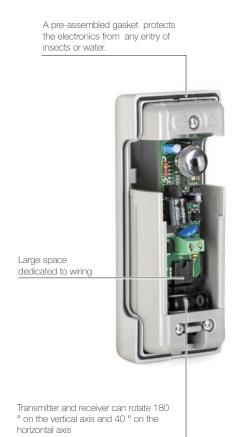

# **Protection:**

Electronics protected by a preassembled gasket on a dedicated housing.

# Simplicity and ease of installation:

Cable passage arranged both at the bottom and at the rear of the photocell. Large space dedicated to wiring.

# Adjustment:

Transmitter and receiver can rotate 180  $^{\circ}$  on the vertical axis and 20  $^{\circ}$  on the horizontal axis. The slotted holes allow adjustment of the position even after installation