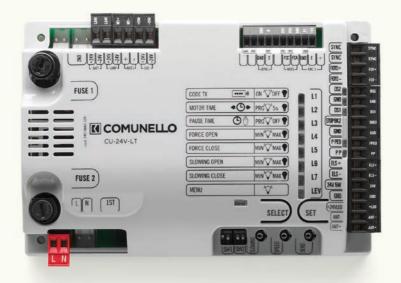

# CU 24V LT Technical features

## 24V CONTROL UNIT FOR LIMIT BARRIERS

Every single product is duly tested at the end of each assembly line