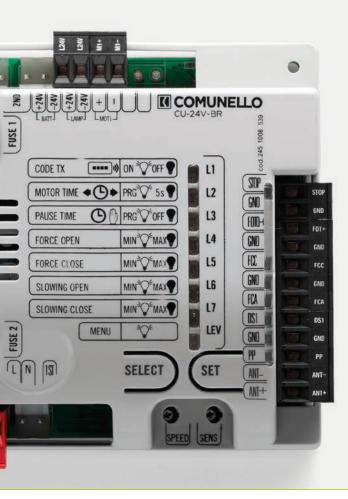

## CU 24V BR Technical features

## 24V CONTROL UNIT FOR BORDER BARRIER

Every single product is duly tested at the end of each assembly line