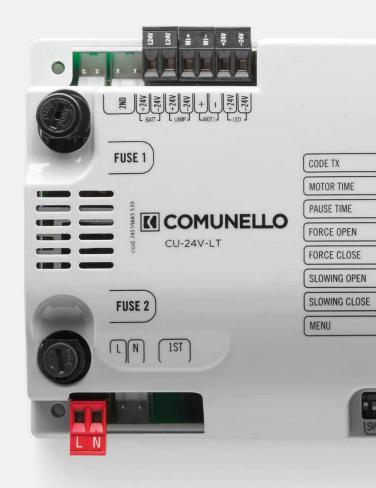

# CU 24V LT Technical features

## 24V CONTROL UNIT FOR LIMIT BARRIERS

Every single product is duly tested at the end of each assembly line