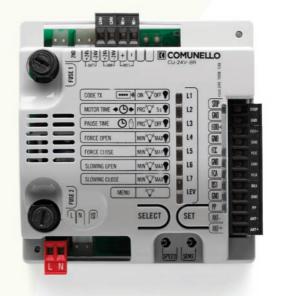

## 24V CONTROL UNIT FOR LIMIT BARRIERS

Every single product is duly tested at the end of each assembly line

## **TECHNICAL CHARACTERISTICS**

| MAIN MENU            | LED OFF               | LED ON                 | Description                                                                |
|----------------------|-----------------------|------------------------|----------------------------------------------------------------------------|
| CODETX               | No code               | Code entered           | Radio control memory function                                              |
| MOTOR TIME           | 30 sec.               | Selected time          | Motor time adjustment function                                             |
| PAUSE TIME           | W/O automatic closing | With automatic closing | Leaf pause time function                                                   |
| POWER DURING OPENING | Max                   | Med / Min              | Adjustment of power output, Maximum, Medium or Minimum, set by the Trimmer |
| PWER DURING CLOSING  | Max                   | Med / Min              | Adjustment of power output, Maximum, Medium or Minimum, set by the Trimmer |
| SLOW DOWN - OPENING  | Max                   | Med / Min              | Adjustment of slowing, Maximum, Medium or Minimum, set by the Trimmer      |
| SLOW DOWN - CLOSING  | Max                   | Med / Min              | Adjustment of slowing, Maximum, Medium or Minimum, set by the Trimmer      |
| MENU                 | ON                    |                        | Menu selection                                                             |