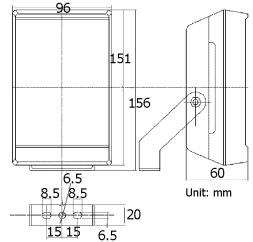

°        | 40m          |
| S-SG12-1 | 20-C-IR | 120°       | 30m          |

\*IR distance is tested by Sony 1/3 CCD Camera with 0.01LX.

To achieve the distance needed, please pay attention to your camera specification and lens before purchase. It is normal phenomenon that distance may vary due to different cameras and lens.

#### Adjustable Function



This side must be downward!

- 1. Both wires of power and led panel must be downward to avoid water in.
- 2. Power wire must be grounded and lighting protection measure must be done.
- 3. Adjust the bolt of brightness, sensor and time slightly, do not be so rude.
- 4. Install and adjust by professional electrician or quality technician.
- 5. Do not open the case and remove the power supply.

#### **Product Certificate**



# **Drawing**