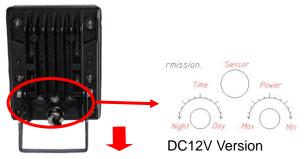

#### Adjustable Function

This side must be downward!

- 1. Both wires of power and led panel must be downward to avoid water in.
- 2. Power wire must be grounded and lighting protection measure must be done.
- 3. Adjust the bolt of brightness, sensor and time slightly, do not be so rude.
- 4. Install and adjust by professional electrician or quality technician.
- 5. Do not open the case and remove the power supply.