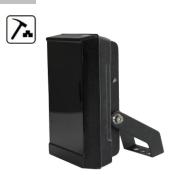

mping in a certain range.

· Energy saving technology

All illuminators has energy saving circuit with low electrical power consumption.

· Thinner and lighter design

Our patent owned housing is designed for simple installation and easy operation to reduce construction difficulty.

### **Basic Function**

- •To improve performance of the weak light camera, thereby enhancing the picture effects at night.
- Conventional night monitoring
- •The function of video analysis at night
- •Reduce signal noise and other image distortion
- •Reduce the network bandwidth requirements
- Energy saving by power factor correction
- ·Lower cost of installing and wiring
- •Indoor and outdoor use

### Viewing picture at night







Without IR light

## **IK10 VANDAL-PROOF IR ILLUMINATOR**

#### **Picture**



## **Technical Specification**

LED type: 12 pieces high power IR LED Wavelength: 740nm/850nm/940nm

Beam angle: 15 to 120°

Beam distance: 150m to 30m (850nm)

Bracket: wall mount bracket Working voltage: DC12V

Current: 1500mA adjustable (850nm)

Power: 18W

Day/night switch: automatic/adjustable Working temperatures: -30°C to 50°C

Protection level: IP66

Color: black

Panel: vandal proof PC panel

Housing: aluminum die-casting housing

N.W.: 0.82KG G.W.:1.1KG

Packing dimension: 185\*155\*110mm

### Model for Selection

| Model    | Beam A  | ngle Dista | ance (850nm) |
|----------|---------|------------|--------------|
| S-SG12-1 | 15-C-IR | 15°        | 150m         |
| S-SG12-3 | 30-C-IR | 30°        | 100m         |
| S-SG12-4 | 15-C-IR | 45°        | 70m          |
| S-SG12-6 |