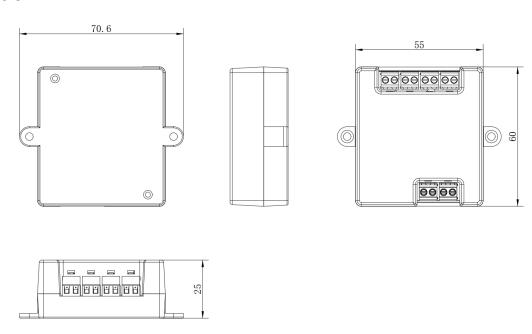

## Specification

| Device interfacesTwo-Wire interface4(Two-Wire interface for indexed)Cascade interface2 | oor station)            |
|----------------------------------------------------------------------------------------|-------------------------|
| ·                                                                                      | oor station)            |
| Cascade interface 2                                                                    |                         |
|                                                                                        |                         |
| General                                                                                |                         |
| Installation Surface mounting                                                          |                         |
| Indicator 6                                                                            |                         |
| Dimension (W × H × D) 70.6 mm × 60 mm × 25 mm (                                        | (2.78" × 2.36" × 0.98") |
| Working temperature -10 °C to 55 °C (14 °F to 131 °C                                   | °F)                     |
| Working humidity 10% to 90% (no-condensing)                                            |                         |
| Power consumption ≤ 2W                                                                 |                         |

### Dimension