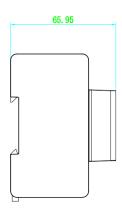

## Specification

| - opecinication       |                                                                          |
|-----------------------|--------------------------------------------------------------------------|
| Device interfaces     |                                                                          |
| Two-wire interface    | 8("IN""OUT" for casacading, CH1-CH6 for Door station and Indoor station) |
| Signal indicator      | 8                                                                        |
| Power indicator       | 1                                                                        |
| Reset                 | 1                                                                        |
| Power supply input    | 48VDC                                                                    |
| General               |                                                                          |
| Power supply          | 48 VDC                                                                   |
| Installation          | DIN rail installation                                                    |
| Power consumption     | CH1 to CH2 < 15 W; CH3+CH4+CH5+CH6 < 110 W                               |
| Working temperature   | -10 °C to 55 °C (14 °F to 131 °F)                                        |
| Working humidity      | 10% to 90%                                                               |
| Dimension (W × H × D) | 143.7 mm × 92.4 mm × 65.9 mm (5.66" × 3.64" × 2.59")                     |

### Dimension