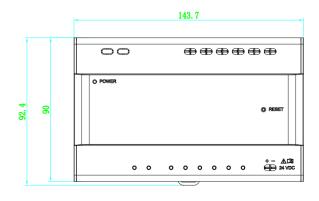

## Specification

| - opecinication       |                                                                          |
|-----------------------|--------------------------------------------------------------------------|
| Device interfaces     |                                                                          |
| Two-wire interface    | 8("IN""OUT" for casacading, CH1-CH6 for Door station and Indoor station) |
| Signal indicator      | 8                                                                        |
| Power indicator       | 1                                                                        |
| Reset                 | 1                                                                        |
| Power supply input    | 48VDC                                                                    |
| General               |                                                                          |
| Power supply          | 48 VDC                                                                   |
| Installation          | DIN rail installation                                                    |
| Power consumption     | CH1 to CH2 < 15 W; CH3+CH4+CH5+CH6 < 110 W                               |
| Working temperature   | -10 °C to 55 °C (14 °F to 131 °F)                                        |
| Working humidity      | 10% to 90%                                                               |
| Dimension (W × H × D) | 143.7 mm × 92.4 mm × 65.9 mm (5.66" × 3.64" × 2.59")                     |

### Dimension