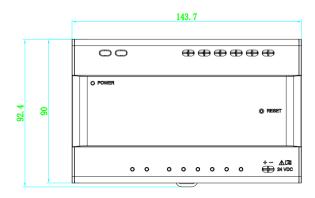

## Specification

| Device interfaces     |                                                                                |
|-----------------------|--------------------------------------------------------------------------------|
| Network interface     | NA                                                                             |
| Two-wire interface    | 8 ("IN""OUT" for cascading DS-KAD7060EY-S, CH1-CH6 for cascading DS-KAD7060EY) |
| Signal indicator      | 8                                                                              |
| Power indicator       | 1                                                                              |
| Reset                 | 1                                                                              |
| General               |                                                                                |
| Power supply          | 48 VDC                                                                         |
| Power consumption     | <10 W                                                                          |
| Installation          | DIN rail installation                                                          |
| Working temperature   | -10 °C to 55 °C (14 °F to 131 °F)                                              |
| Working humidity      | 10% to 90%                                                                     |
| Dimension (W × H × D) | 143.7 mm × 92.4 mm × 65.9 mm (5.66" × 3.64" × 2.59")                           |

## Dimension

Headquarters

No.555 Qianmo Road, Binjiang District, Hangzhou 310051, China T +86-571-8807-5998 www.hikvision.com

Follow us on social media to get the latest product and solution information.