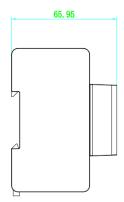

## Specification

| Device interfaces     |                                                                                |
|-----------------------|--------------------------------------------------------------------------------|
| Network interface     | NA                                                                             |
| Two-wire interface    | 8 ("IN""OUT" for cascading DS-KAD7060EY-S, CH1-CH6 for cascading DS-KAD7060EY) |
| Signal indicator      | 8                                                                              |
| Power indicator       | 1                                                                              |
| Reset                 | 1                                                                              |
| General               |                                                                                |
| Power supply          | 48 VDC                                                                         |
| Power consumption     | <10 W                                                                          |
| Installation          | DIN rail installation                                                          |
| Working temperature   | -10 °C to 55 °C (14 °F to 131 °F)                                              |
| Working humidity      | 10% to 90%                                                                     |
| Dimension (W × H × D) | 143.7 mm × 92.4 mm × 65.9 mm (5.66" × 3.64" × 2.59")                           |

## Dimension

Headquarters

No.555 Qianmo Road, Binjiang District, Hangzhou 310051, China T +86-571-8807-5998 www.hikvision.com

Follow us on social media to get the latest product and solution information.