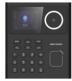

## DS-K1T320MWX Face Recognition Terminal

Face recognition terminal adopts deep learning algorithm, which helps to recognize the face faster with higher accuracy. It also supports multiple authentication modes: face/card/PIN authentication, etc. It can be applied in multiple scenarios, such as buildings, enterprises, financial industries, and other important areas.

- 2.4-inch LCD screen, 2 MP lens
- Multiple authentication methods, including face, card, and PIN, etc.
- Supports Mifare card
- Face recognition duration < 0.2 s/User
- Max. 500 faces, 1,000 cards, and 100,000 events
- Supports ISAPI and ISUP 5.0 protocols
- Configuration via the web client