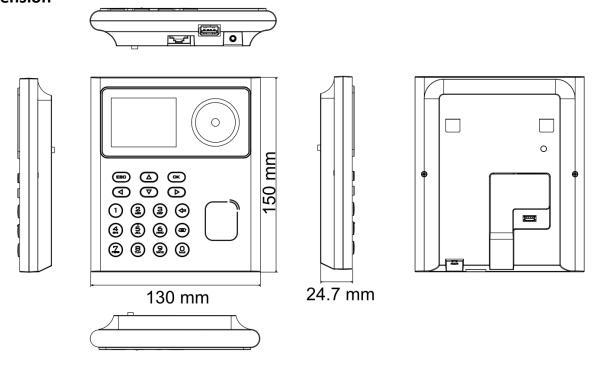

## Dimension

Headquarters No.555 Qianmo Road, Binjiang District, Hangzhou 310051, China T +86-571-8807-5998 www.hikvision.com

Follow us on social media to get the latest product and solution information.