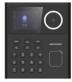

## DS-K1T320EWX Face Recognition Terminal

Face recognition terminal adopts deep learning algorithm, which helps to recognize the face faster with higher accuracy. It also supports multiple authentication modes: face/card/PIN authentication, etc. It can be applied in multiple scenarios, such as buildings, enterprises, financial industries, and other important areas.

- 2.4-inch LCD screen, 2 MP lens
- Multiple authentication methods, including face, card, and PIN etc.
- Supports EM card
- Max. 500 faces, 1,000 cards, and 100,000 events
- Face recognition duration < 0.2 s/User
- Supports ISAPI and ISUP 5.0 protocols
- Configuration via the web client