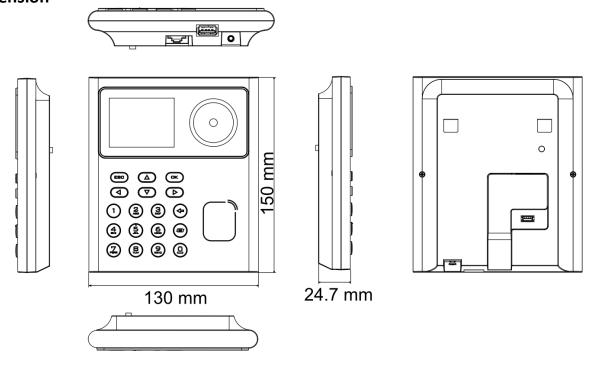

## Dimension

Headquarters No.555 Qianmo Road, Binjiang District, Hangzhou 310051, China T +86-571-8807-5998 www.hikvision.com

Follow us on social media to get the latest product and solution information.