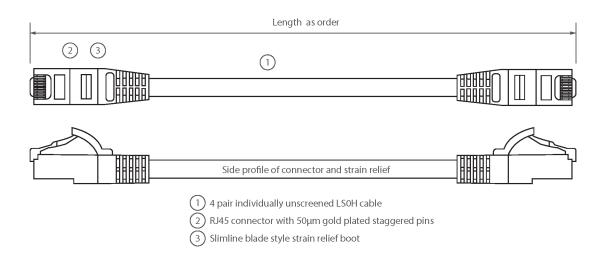

### **Product drawing**

#### **Product Overview**

Excel Category 5e F/UTP Patch Leads are manufactured and tested to ISO11801 Category 5e and EIA/TIA 568 standards.

Each cable consists of 8 colour coded stranded 24AWG conductors twisted together to form 4 pairs with varying lay lengths. Cables are fitted with plastic strain relief boots, for applications that may require continuous patching or a degree of stress relief applied.