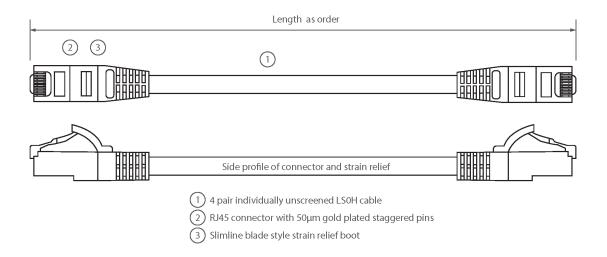

### **Product drawing**

#### **Product Overview**

Excel Category 5e F/UTP Patch Leads are manufactured and tested to ISO11801 Category 5e and EIA/TIA 568 standards.

Each cable consists of 8 colour coded stranded 24AWG conductors twisted together to form 4 pairs with varying lay lengths. Cables are fitted with plastic strain relief boots, for applications that may require continuous patching or a degree of stress relief applied.

#### **Product Specifications**

| Feature                        | Values     |
|--------------------------------|------------|
| Cable type                     | U/UTP      |
| Category                       | 5E         |
| Length                         | 2 m        |
| Type of connector connection 1 | RJ45 8(8)  |
| Type of connector connection 2 | RJ45 8(8)  |
| Outer sheath colour            | Grey       |
| Strain relief boot             | Moulded-on |
| Strain relief boot colour      | Grey       |
| Flame retardant version        | Yes        |
| Halogen free                   | Yes        |
| Cable construction             | 1x4        |