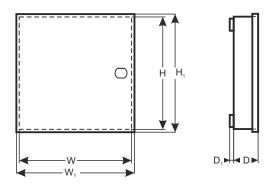

## **TECHNICAL DATA**

| External dimensions of enclosure:   | W=320, H=304, D+D,=101+8 [+/- 2mm]                                                                                                                                                                                                                                |
|-------------------------------------|-------------------------------------------------------------------------------------------------------------------------------------------------------------------------------------------------------------------------------------------------------------------|
| External dimensions of front panel: | W,=326, H,=308 [+/- 2mm]                                                                                                                                                                                                                                          |
| Net/gross weight:                   | 2,500 / 2,750 [kg]                                                                                                                                                                                                                                                |
| Space for battery:                  | 17Ah/12V Sealed Lead Acid (SLA / AGM)                                                                                                                                                                                                                             |
| Operating conditions:               | II environmental class, -10°C÷ 40°C                                                                                                                                                                                                                               |
| Material:                           | sheet steel DC01, thickness: 0,7mm / 1,0mm, anticorrosion protection, color: RAL 9003                                                                                                                                                                             |
| Destination:                        | indoor                                                                                                                                                                                                                                                            |
| Tamper protection:                  | 1 x microswitch: opening, 0,5 A@50 V DC max. NC/NO - normally closed contacts / normally open                                                                                                                                                                     |
| Closing:                            | screwed: screw x 4                                                                                                                                                                                                                                                |
| Notes:                              | possibility of installing lock, distance from wall (mounting surface) - 8mm, possibility of mounting tamper switch PKAZ066 detects detachment from wall, enclosure is equipped with TH35 rail allowing mounting power supplies or other devices in this standard. |
| Declaration, warranty:              | RoHS, 2 years from production date                                                                                                                                                                                                                                |