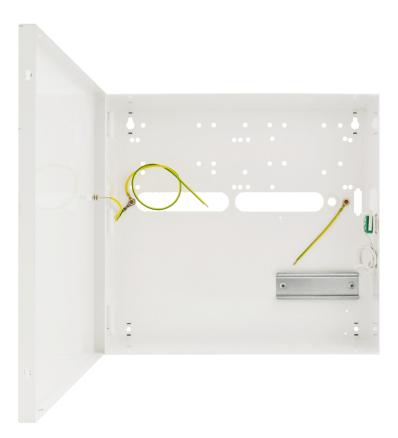

Documentation shows which devices can be installed in a given enclosure. It does not define how many different devices can be installed in one enclosure. Number of installed devices depends on their size and arrangement

## **TECHNICAL DATA**

| External dimensions of enclosure:   | W=320, H=304, D+D,=101+8 [+/- 2mm]                                                                                                                                                                                                                                |
|-------------------------------------|-------------------------------------------------------------------------------------------------------------------------------------------------------------------------------------------------------------------------------------------------------------------|
| External dimensions of front panel: | W,=326, H,=308 [+/- 2mm]                                                                                                                                                                                                                                          |
| Net/gross weight:                   | 2,500 / 2,750 [kg]                                                                                                                                                                                                                                                |
| Space for battery:                  | 17Ah/12V Sealed Lead Acid (SLA / AGM)                                                                                                                                                                                                                             |
| Operating conditions:               | II environmental class, -10°C÷ 40°C                                                                                                                                                                                                                               |
| Material:                           | sheet steel DC01, thickness: 0,7mm / 1,0mm, anticorrosion protection, color: RAL 9003                                                                                                                                                                             |
| Destination:                        | indoor                                                                                                                                                                                                                                                            |
| Tamper protection:                  | 1 x microswitch: opening, 0,5 A@50 V DC max. NC/NO - normally closed contacts / normally open                                                                                                                                                                     |
| Closing:                            | screwed: screw x 4                                                                                                                                                                                                                                                |
| Notes:                              | possibility of installing lock, distance from wall (mounting surface) - 8mm, possibility of mounting tamper switch PKAZ066 detects detachment from wall, enclosure is equipped with TH35 rail allowing mounting power supplies or other devices in this standard. |
| Declaration, warranty:              | RoHS, 2 years from production date                                                                                                                                                                                                                                |