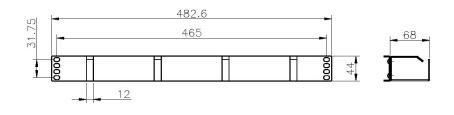

**Product drawings** 

## **Part Number Table**

| Part Number | Description                                                             |
|-------------|-------------------------------------------------------------------------|
| 100-582     | Excel Cable Management Bar 1U 4 Vertical Metal Hoops 65mm Black         |
| 100-583     | Excel Cable Management Bar 1U 4 Vertical Metal Hoops 100mm Black        |
| 100-586     | Excel Cable Management Bar 1U 5 Vertical Plastic Hoops 65mm Black       |
| 100-590     | Excel Cable Management Bar 1U 3 Vertical/2 Horizontal Metal Hoops Black |
| 100-594     | Excel Cable Management Bar 2U 4 Vertical Metal Hoops 65mm Black         |