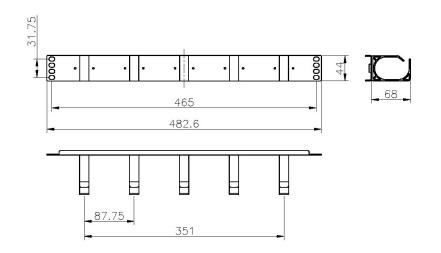

**Product drawings** 

## **Part Number Table**

| Part Number | Description                                                             |
|-------------|-------------------------------------------------------------------------|
| 100-582     | Excel Cable Management Bar 1U 4 Vertical Metal Hoops 65mm Black         |
| 100-583     | Excel Cable Management Bar 1U 4 Vertical Metal Hoops 100mm Black        |
| 100-586     | Excel Cable Management Bar 1U 5 Vertical Plastic Hoops 65mm Black       |
| 100-590     | Excel Cable Management Bar 1U 3 Vertical/2 Horizontal Metal Hoops Black |
| 100-594     | Excel Cable Management Bar 2U 4 Vertical Metal Hoops 65mm Black         |