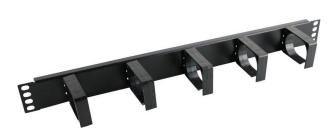

X Management of patch leads
X Available in 1U
X Cage nut set included
X Black metal bar with plastic rings
X 65mm cable rings

## **Product Overview**

A range of cable management bars designed to fit in standard 19" racks and cabinets.