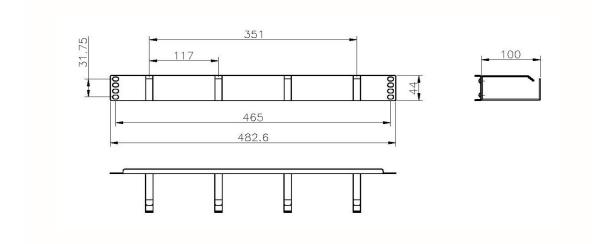

------|
| Model                         | Cable management bar |
| Material                      | Plastic              |
| Suitable for 19 inch mounting | Yes                  |
| Number of rack units (RU)     | 1                    |
| Colour                        | Black                |

## Standards

| Applicable standard | Detail                                                            |
|---------------------|-------------------------------------------------------------------|
| RoHS                | Compliant to the Restriction of Hazardous Substances              |
| WFD                 | Compliant to Waste Framework Directive                            |
| SCIP                | Compliant - Does Not Contain Substances of Concern in<br>Products |



**Product drawings** 











## **Part Number Table**

| Part Number | Description                                                             |
|-------------|-------------------------------------------------------------------------|
| 100-582     | Excel Cable Management Bar 1U 4 Vertical Metal Hoops 65mm Black         |
| 100-583     | Excel Cable Management Bar 1U 4 Vertical Metal Hoops 100mm Black        |
| 100-586     | Excel Cable Management Bar 1U 5 Vertical Plastic Hoops 65mm Black       |
| 100-590     | Excel Cable Management Bar 1U 3 Vertical/2 Horizontal Metal Hoops Black |
| 100-594     | Excel Cable Management Bar 2U 4 Vertical Metal Hoops 65mm Black         |

Excel is a world class premium performing end to end infrastructure solution designed, Manufactured, supported and delivered without compro