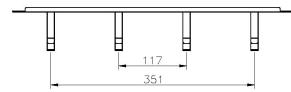

**Product drawings** 

## **Part Number Table**

| Part Number | Description                                                             |
|-------------|-------------------------------------------------------------------------|
| 100-582     | Excel Cable Management Bar 1U 4 Vertical Metal Hoops 65mm Black         |
| 100-583     | Excel Cable Management Bar 1U 4 Vertical Metal Hoops 100mm Black        |
| 100-586     | Excel Cable Management Bar 1U 5 Vertical Plastic Hoops 65mm Black       |
| 100-590     | Excel Cable Management Bar 1U 3 Vertical/2 Horizontal Metal Hoops Black |
| 100-594     | Excel Cable Management Bar 2U 4 Vertical Metal Hoops 65mm Black         |