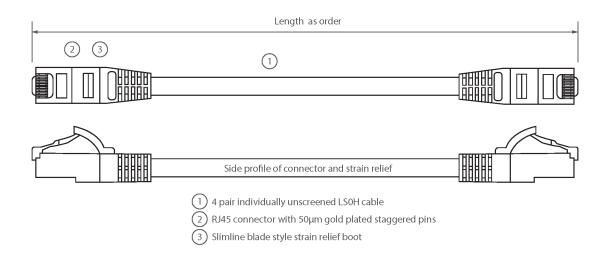

Specifications**

| Feature                        | Values     |  |
|--------------------------------|------------|--|
| Cable type                     | U/UTP      |  |
| Category                       | 6          |  |
| Length                         | 1 m        |  |
| Type of connector connection 1 | RJ45 8(8)  |  |
| Type of connector connection 2 | RJ45 8(8)  |  |
| Outer sheath colour            | Grey       |  |
| Strain relief boot             | Moulded-on |  |
| Strain relief boot colour      | Grey       |  |
| Flame retardant version        | Yes        |  |
| Halogen free                   | Yes        |  |
| Cable construction             | 1x4        |  |
| AWG-size                       | 24         |  |

Item Code: 100-310



Pin assignment 1:1

### **Product drawing**



#### **Standards**

| Applicable standard            | Detail                                                                                                                                                                                                             |
|--------------------------------|--------------------------------------------------------------------------------------------------------------------------------------------------------------------------------------------------------------------|
| ISO/IEC 11801-1:2017           | Information technology - Generic cabling for customer premises: Part 1 General Requirements                                                                                                                        |
| EN 50173-1:2018                |